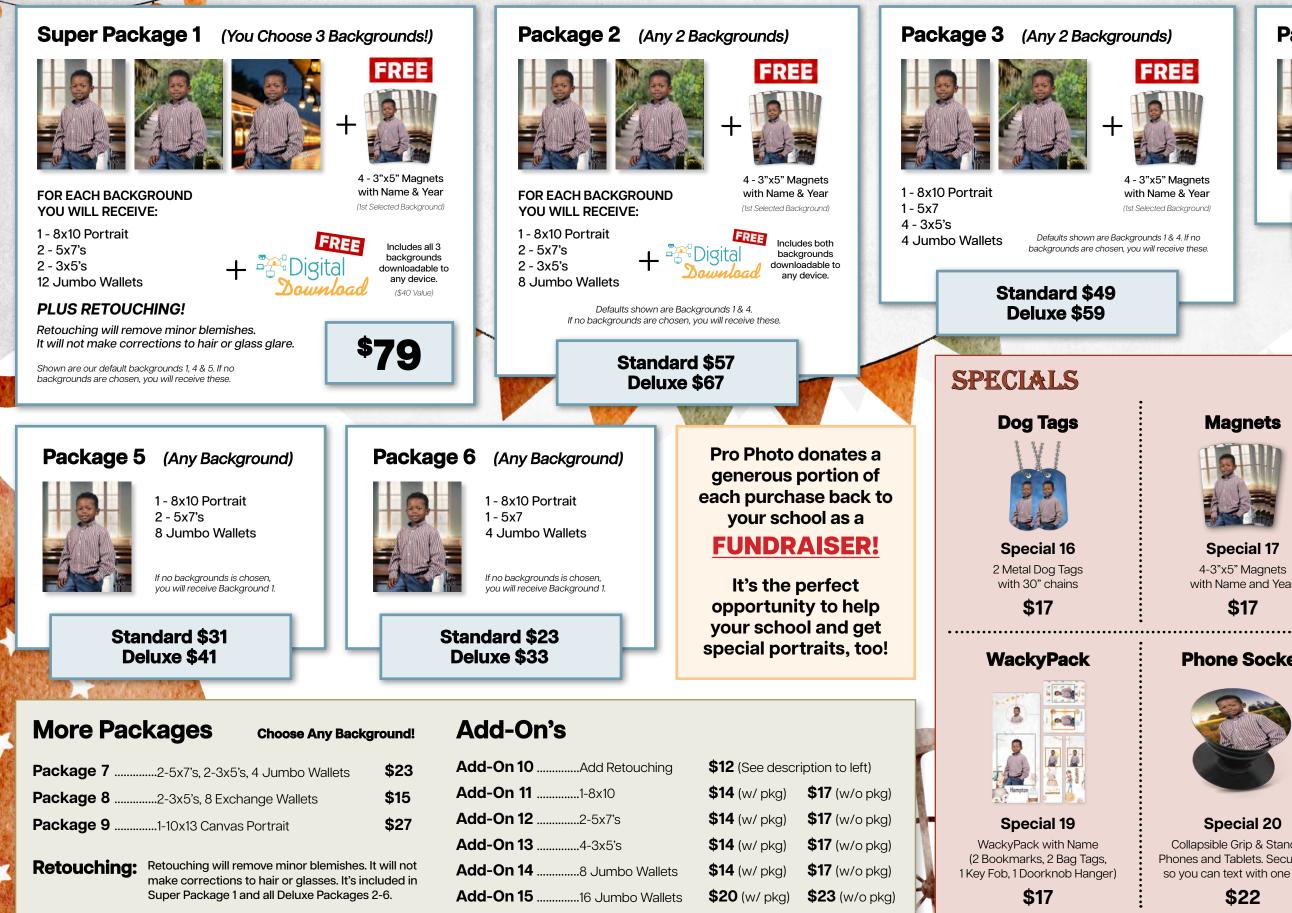

IT'S EASY TO ORDER. Select package, list quantity, total and background(s). If no backgrounds are listed, defaults will apply.

| <b>YT</b> | PACKAGE                                |                               | PRICE | TOTAL | BACKGROUNDS              |
|-----------|----------------------------------------|-------------------------------|-------|-------|--------------------------|
|           | Super Package                          | E 1 List <u>3</u> Backgrounds | \$79  |       |                          |
|           | Package 2 Delu                         | \$67                          |       |       |                          |
|           | Package 2 Standard                     |                               | \$57  |       |                          |
|           | Package 3 Delu                         | Package 3 Deluxe              |       |       |                          |
|           | Package 3 Star                         | Backgrounds                   | \$49  |       |                          |
|           | Package 4 Deluxe                       |                               | \$50  |       |                          |
|           | Package 4 Standard                     |                               | \$40  |       |                          |
|           | Package 5 Deluxe<br>Package 5 Standard |                               | \$41  |       |                          |
|           |                                        |                               | \$31  |       |                          |
|           | Package 6 Delu                         | lxe                           | \$33  |       |                          |
|           | Package 6 Standard                     |                               | \$23  |       |                          |
|           | Package 7                              |                               | \$23  |       |                          |
|           | Package 8                              |                               | \$15  |       |                          |
|           | Package 9                              | 10x13 Canvas                  | \$27  |       |                          |
|           | Add-On 10                              | Retouching                    | \$12  |       |                          |
|           | Add-On 11                              | 1-8×10                        | \$14  |       |                          |
|           | without Pack                           | age Purchase                  | \$17  |       |                          |
|           | Add-On 12                              | 2-5x7's                       | \$14  |       |                          |
|           | without Package Purchase               |                               | \$17  |       |                          |
|           | Add-On 13                              | 4-3x5's                       | \$14  |       |                          |
|           | without Package Purchase               |                               | \$17  |       |                          |
|           | Add-On 14                              | 8 Wallets                     | \$14  |       |                          |
|           | without Package Purchase               |                               | \$17  |       |                          |
|           | Add-On 15                              | 16 Wallets                    | \$20  |       |                          |
|           | without Package Purchase               |                               | \$23  |       |                          |
|           | Special 16                             | Dog Tags                      | \$17  |       |                          |
|           | Special 17                             | Magnets                       | \$17  |       |                          |
|           | Special 18                             | 5x10 Frame                    | \$23  |       | Only As Shown            |
|           | Special 19                             | Wacky Pack                    | \$17  |       | Only As Shown            |
|           | Special 20                             | Phone Socket                  | \$22  |       |                          |
|           | Special 21                             | MegaDisc                      | \$45  |       | Includes All Backgrounds |

### All Deluxe Packages 2-6 include Retouching and Your Name & Year on all portraits.

Todos los Paquetes Deluxe 2-6 incluyen Retoque y Su Nombre y Año en todos los retratos.

PRODUCTS

### Package 4 (Any Background)

1 - 8x10 Portrait 2 - 5x7's 2 - 3x5's 12 Jumbo Wallets

If no background is chosen, you will receive Background 1.

### Standard \$40 Deluxe \$50

**Pro Photo** 865-922-5987 www.prophotoinc.com

Products are not shown to scale.

with Name and Year